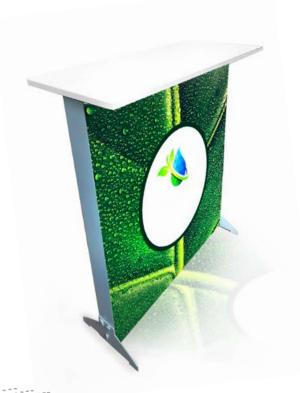

the path having full satisfaction from the customer.

The company try to provide the best soluction for the exibition image of any brand, in any location.

### INDEX

#### Desk

PAG. 4 - 8

#### Tables and coffee tables

#### Chairs and stools

PAG. 14 - 16

#### **Armchairs**

PAG. 17 - 19

#### Container forniture

PAG. 20 - 22

#### **Accessories**

PAG. 23 - 28

### Car pet

#### Vinyl

PAG. 30

#### Desk

covered in color required or with personal graphics on request









#### Desk

covered in color required or with personal graphics on request



#### Desk

mis: 150x50 h.100 in lacquered white wood

DK02 DK02P

€ 180,00

Personalized € 240.00





BACK

FACE



#### Desk lockable

mis: 100x50 h.100 in lacquered white wood







#### Desk with backlite front

mis: 100x42 h.100



CODICE

DKLU

CUSTOMIZED ON THE FRONT

€ 300,00

#### Table

coated wood in fabric



codes
TP02 size 120x60 € 70,00
TP03 size 140x70 € 80,00
TP04 size 200x70 € 95,00

#### Table

mis: 60x60 h.106 cm White lacquared, high, bar similar with square plan



#### Table

size 60x60 h.72 cm White lacquared, low, bar similar with square plan



#### Table

size 40x40 h.40 cm Ideal for living room, in lacquared white wood





#### Table

size 40x40 h.40 cm Ideal for living room in plexiglass





#### Chair

size 53x55 h.80 cm Padded, available colors, anthracite and blue.



#### Chair size 41x44 h.85 cm

In plex and steel structure





#### Stool

Chromed steel, plastic seat, hight adjustable black and white.





#### Armchair

size 67x63 h.75
Round leatherette colors available black and wh