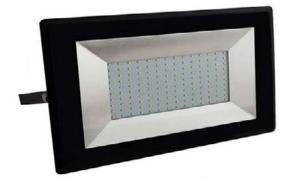

structure





#### Stool

Chromed steel, plastic seat, hight adjustable black and white.





#### Armchair

size 67x63 h.75
Round leatherette colors available black and white.



#### Armchair

size 70x60 h.60 Square white leatherette





#### Armchair

size 122x60 h.60 Square white leatherette



#### Shelf

size 80x40 h.80 cm lacquared white wood.





#### Shelf

lacquared white iron structured size: 98x100 h. cm







### Shop window

size 37x43 h.183 cm three shelves lacquered wood







### Flyer holder

Lean on the floor in iron





### Coat hanger

code AS01 € 30,00

#### Basket

plastic basket size: 28 h. 28 Ø cm





#### Plant

Potos ornamental or simular.





#### Power strup

schuko entrance, cable start from 1,50 mt.





### Spotlight Led

white light 6500K (4250lm)





#### Felt carpet

Fireproof, different colors.

Price (square meter) € 10,00

#### Standard colors



Other colours at request to be ordered on payment to be quantified



### PREVENTIVE MEASURES

#### stikers

exemple electrostatic stiker ø 30 cm each € 6,00

leaves no marks after removal suitable for delicate surfaces

exemple stiker Ø 30 cm each € 4,50

















Allestimenti Tonino Tene s.r.l. Via Seneca, 41 80013 - Casalnuovo di Napoli tel. 081.8425289

> www.toninotene.com facebook