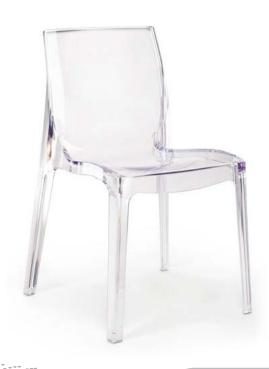

Personalized € 240.00





BACK

FACE



#### Desk lockable

mis: 100x50 h.100 in lacquered white wood







#### Desk with backlite front

mis: 100x42 h.100



CODICE

DKLU

CUSTOMIZED ON THE FRONT

€ 300,00

#### Table

coated wood in fabric



codes
TP02 size 120x60 € 70,00
TP03 size 140x70 € 80,00
TP04 size 200x70 € 95,00

#### Table

mis: 60x60 h.106 cm White lacquared, high, bar similar with square plan



#### Table

size 60x60 h.72 cm White lacquared, low, bar similar with square plan



#### Table

size 40x40 h.40 cm Ideal for living room, in lacquared white wood





#### Table

size 40x40 h.40 cm Ideal for living room in plexiglass





#### Chair

size 53x55 h.80 cm Padded, available colors, anthracite and blue.



#### Chair size 41x44 h.85 cm

In plex and steel structure





#### Stool

Chromed steel, plastic seat, hight adjustable black and white.





#### Armchair

size 67x63 h.75
Round leatherette colors available black and white.



#### Armchair

size 70x60 h.60 Square white leatherette





#### Armchair

size 122x60 h.60 Square white leatherette



#### Shelf

size 80x40 h.80 cm lacquared white wood.





#### Shelf

lacquared white iron structured size: 98x100 h. cm







### Shop window

size 37x43 h.183 cm three shelves lacquered wood







### Flyer holder

Lean on the floor in iron





### Coat hanger

code AS01 € 30,00

#### Basket

plastic basket size: 28 h. 28 Ø cm





#### Plant

Potos ornamental or simular.





#### Power strup

schuko entrance, cable start from 1,50 mt.





### Spotlight Led

white light 6500K (4250lm)





#### Fe