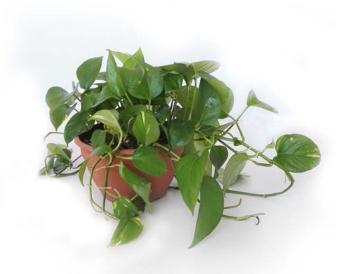

ize 53x55 h.80 cm Padded, available colors, anthracite and blue.



#### Chair size 41x44 h.85 cm

In plex and steel structure





#### Stool

Chromed steel, plastic seat, hight adjustable black and white.





#### Armchair

size 67x63 h.75
Round leatherette colors available black and white.



#### Armchair

size 70x60 h.60 Square white leatherette





#### Armchair

size 122x60 h.60 Square white leatherette



#### Shelf

size 80x40 h.80 cm lacquared white wood.





#### Shelf

lacquared white iron structured size: 98x100 h. cm







### Shop window

size 37x43 h.183 cm three shelves lacquered wood







### Flyer holder

Lean on the floor in iron





### Coat hanger

code AS01 € 30,00

#### Basket

plastic basket size: 28 h. 28 Ø cm





#### Plant

Potos ornamental or simular.





#### Power strup

schuko entrance, cable start from 1,50 mt.





### Spotlight Led

white light 6500K (4250lm)





#### Felt carpet

Fireproof, different colors.

Price (square meter) € 10,00

#### Standard colors



Other colours at request to be ordered on payment to be quantified



### PREVENTIVE MEASURES

#### stikers

exemple electrostatic stiker ø 30 cm each € 6,00

leaves no marks after removal suitable for delicate surfaces

exemple stiker Ø 30 cm each € 4,50

















Allestimenti Tonino Tene s.r.l. Via Seneca, 41 80013 - Casalnuovo di Napoli tel. 081.8425289

> www.toninotene.com facebook