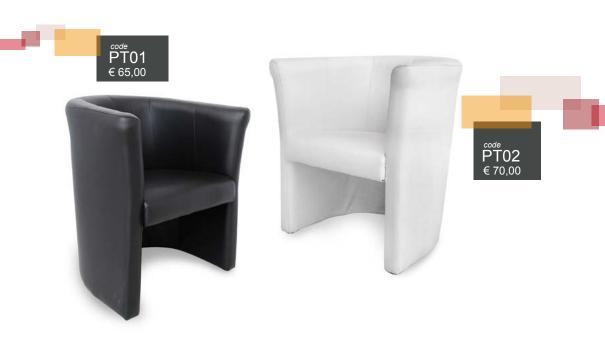

#### Armchair

size 67x63 h.75
Round leatherette colors available black and white.

#### Armchair

size 70x60 h.60 Square white leatherette