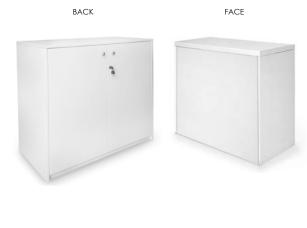

since many years, and makes it expert and support in the path having full satisfaction from the customer.

The company try to provide the best soluction for the exibition image of any brand, in any location.

### INDEX

#### Desk

PAG. 4 - 8

#### Tables and coffee tables

#### Chairs and stools

PAG. 14 - 16

#### **Armchairs**

PAG. 17 - 19

#### Container forniture

PAG. 20 - 22

#### **Accessories**

PAG. 23 - 28

### Car pet

#### Vinyl

PAG. 30

#### Desk

covered in color required or with personal graphics on request









#### Desk

covered in color required or with personal graphics on request



#### Desk

mis: 150x50 h.100 in lacquered white wood

DK02 DK02P

€ 180,00

Personalized € 240.00





BACK

FACE



#### Desk lockable

mis: 100x50 h.100 in lacquered white wood







#### Desk with backlite front

mis: 100x42 h.100



CODICE

DKLU

CUSTOMIZED ON THE FRONT

€ 300,00

#### Table

coated wood in fabric



codes
TP02 size 120x60 € 70,00
TP03 size 140x70 € 80,00
TP04 size 200x70 € 95,00

#### Table

mis: 60x60 h.106 cm White lacquared, high, bar similar with square plan



#### Table

size 60x60 h.72 cm White lacquared, low, bar similar with square plan



#### Table

size 40x40 h.40 cm Ideal for living room, in lacquared white wood





#### Table

size 40x40 h.40 cm Ideal for living room in plexiglass





#### Chair

size 53x55 h.80 cm Padded, available colors, anthracite and blue.



#### Chair size 41x44 h.85 cm

In plex and steel structure





#### Stool

Chromed steel, plastic seat, hight adjustable black and white.





#### Armchair

size 67x63