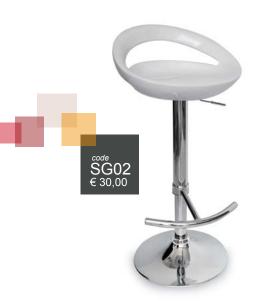

in lacquered white wood







#### Desk with backlite front

mis: 100x42 h.100



CODICE

DKLU

CUSTOMIZED ON THE FRONT

€ 300,00

#### Table

coated wood in fabric



codes
TP02 size 120x60 € 70,00
TP03 size 140x70 € 80,00
TP04 size 200x70 € 95,00

#### Table

mis: 60x60 h.106 cm White lacquared, high, bar similar with square plan



#### Table

size 60x60 h.72 cm White lacquared, low, bar similar with square plan



#### Table

size 40x40 h.40 cm Ideal for living room, in lacquared white wood





#### Table

size 40x40 h.40 cm Ideal for living room in plexiglass





#### Chair

size 53x55 h.80 cm Padded, available colors, anthracite and blue.



#### Chair size 41x44 h.85 cm

In plex and steel structure





#### Stool

Chromed steel, plastic seat, hight adjustable black and white.





#### Armchair

size 67x63 h.75
Round leatherette colors available black and white.



#### Armchair

size 70x60 h.60 Square white leatherette





#### Armchair

size 122x60 h.60 Square white leatherette



#### Shelf

size 80x40 h.80 cm lacquared white wood.





#### Shelf

lacquared white iron structured size: 98x100 h. cm







### Shop window

size 37x43 h.183 cm three shelves lacquered wood







### Flyer holder

Lean on the floor in iron





### Coat hanger

code AS01 € 30,00

#### Basket

plastic basket size: 28 h. 28 Ø cm





#### Plant

Potos ornamental or simular.





#### Power strup

schuko entrance, cable start from 1,50 mt.





### Spotlight Led

white light 6500K (4250lm)





#### Felt carpet

Fireproof, different colors.

Price (square meter) € 10,00

#### Stan