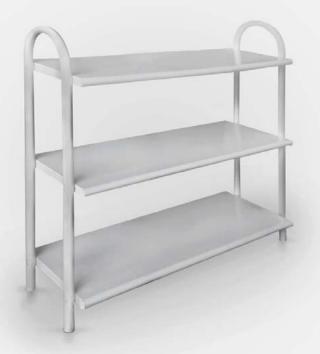

#### Table

size 60x60 h.72 cm White lacquared, low, bar similar with square plan



#### Table

size 40x40 h.40 cm Ideal for living room, in lacquared white wood





#### Table

size 40x40 h.40 cm Ideal for living room in plexiglass





#### Chair

size 53x55 h.80 cm Padded, available colors, anthracite and blue.



#### Chair size 41x44 h.85 cm

In plex and steel structure





#### Stool

Chromed steel, plastic seat, hight adjustable black and white.





#### Armchair

size 67x63 h.75
Round leatherette colors available black and white.



#### Armchair

size 70x60 h.60 Square white leatherette





#### Armchair

size 122x60 h.60 Square white leatherette



#### Shelf

size 80x40 h.80 cm lacquared white wood.





#### Shelf

lacquared white iron structured size: 98x100 h. cm







### Shop window

size 37x43 h.183 cm three shelves lacquered wood







### Flyer holder

Lean on the floor in iron





### Coat hanger

code AS01 € 30,00

#### Basket

plastic basket size: 28 h. 28 Ø cm





#### Plant

Potos ornamental or simular.





#### Power strup

schuko entrance, cable start from 1,50 mt.





### Spotlight Led

white light 6500K (4250lm)





#### Felt carpet

Fireproof, different colors.

Price (square meter) € 10,00

#### Standard colors



Other colours at request to be ordered on payment to be quantified



### PREVENTIVE MEASURES

#### stikers

exemple electrostatic stiker ø 30 cm each € 6,00

leaves no marks after removal suitable for delicate surfaces

exemple stiker Ø 30 cm each € 4,50

















Allestimenti Tonino Tene s.r.l. Via Seneca, 41