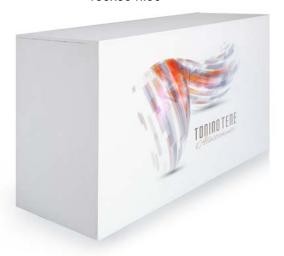

#### Desk

mis: 150x50 h.100 in lacquered white wood

DK02 DK02P

€ 180,00

Personalized € 240.00

BACK

FACE