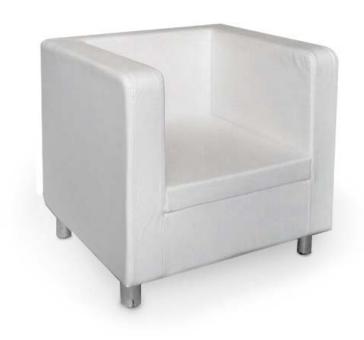

ated wood in fabric



codes
TP02 size 120x60 € 70,00
TP03 size 140x70 € 80,00
TP04 size 200x70 € 95,00

#### Table

mis: 60x60 h.106 cm White lacquared, high, bar similar with square plan



#### Table

size 60x60 h.72 cm White lacquared, low, bar similar with square plan



#### Table

size 40x40 h.40 cm Ideal for living room, in lacquared white wood





#### Table

size 40x40 h.40 cm Ideal for living room in plexiglass





#### Chair

size 53x55 h.80 cm Padded, available colors, anthracite and blue.



#### Chair size 41x44 h.85 cm

In plex and steel structure





#### Stool

Chromed steel, plastic seat, hight adjustable black and white.





#### Armchair

size 67x63 h.75
Round leatherette colors available black and white.



#### Armchair

size 70x60 h.60 Square white leatherette





#### Armchair

size 122x60 h.60 Square white leatherette



#### Shelf

size 80x40 h.80 cm lacquared white wood.





#### Shelf

lacquared white iron structured size: 98x100 h. cm







### Shop window

size 37x43 h.183 cm three shelves lacquered wood







### Flyer holder

Lean on the floor in iron





### Coat hanger

code AS01 € 30,00

#### Basket

plastic basket size: 28 h. 28 Ø cm





#### Plant

Potos ornamental or simular.





#### Power strup

schuko entrance, cable start from 1,50 mt.





### Spotlight Led

white light 6500K (4250lm)





#### Felt carpet

Fireproof, different colors.

Price (square meter) € 10,00

#### Standard colors



Other colours at request to be ordered on payment to be quantified



### PREVENTIVE MEASURES

#### stikers

exemple electrostatic s