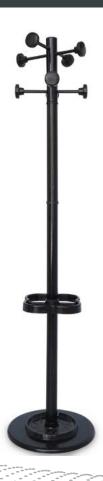

l for living room, in lacquared white wood





#### Table

size 40x40 h.40 cm Ideal for living room in plexiglass





#### Chair

size 53x55 h.80 cm Padded, available colors, anthracite and blue.



#### Chair size 41x44 h.85 cm

In plex and steel structure





#### Stool

Chromed steel, plastic seat, hight adjustable black and white.





#### Armchair

size 67x63 h.75
Round leatherette colors available black and white.



#### Armchair

size 70x60 h.60 Square white leatherette





#### Armchair

size 122x60 h.60 Square white leatherette



#### Shelf

size 80x40 h.80 cm lacquared white wood.





#### Shelf

lacquared white iron structured size: 98x100 h. cm







### Shop window

size 37x43 h.183 cm three shelves lacquered wood







### Flyer holder

Lean on the floor in iron





### Coat hanger

code AS01 € 30,00

#### Basket

plastic basket size: 28 h. 28 Ø cm





#### Plant

Potos ornamental or simular.





#### Power strup

schuko entrance, cable start from 1,50 mt.





### Spotlight Led

white light 6500K (4250lm)





#### Felt carpet

Fireproof, different colors.

Price (square meter) € 10,00

#### Standard colors



Other colours at request to be ordered on payment to be quantified



### PREVENTIVE MEASURES

#### stikers

exemple electrostatic stiker ø 30 cm each € 6,00

leaves no marks after removal suitable for delicate surfaces

exemple stiker Ø 30 cm each € 4,50

















Allestimenti Tonino Tene s.r.l. Via Seneca, 41 80013 - Casalnuovo di Napoli tel. 081.8425289

> www.toninotene.com facebook