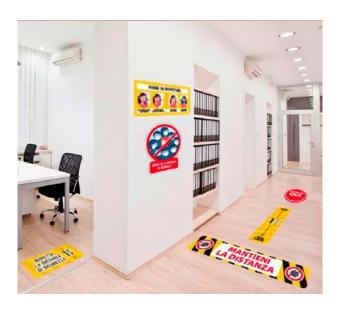

### PREVENTIVE MEASURES

#### stikers

exemple electrostatic stiker ø 30 cm each € 6,00

leaves no marks after removal suitable for delicate surfaces

exemple stiker Ø 30 cm each € 4,50

Allestimenti Tonino Tene s.r.l. Via Seneca, 41 80013 - Casalnuovo di Napoli tel. 081.8425289