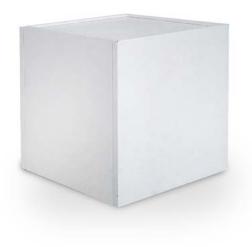

d in color required or with personal graphics on request









#### Desk

covered in color required or with personal graphics on request



#### Desk

mis: 150x50 h.100 in lacquered white wood

DK02 DK02P

€ 180,00

Personalized € 240.00





BACK

FACE



#### Desk lockable

mis: 100x50 h.100 in lacquered white wood







#### Desk with backlite front

mis: 100x42 h.100



CODICE

DKLU

CUSTOMIZED ON THE FRONT

€ 300,00

#### Table

coated wood in fabric



codes
TP02 size 120x60 € 70,00
TP03 size 140x70 € 80,00
TP04 size 200x70 € 95,00

#### Table

mis: 60x60 h.106 cm White lacquared, high, bar similar with square plan



#### Table

size 60x60 h.72 cm White lacquared, low, bar similar with square plan



#### Table

size 40x40 h.40 cm Ideal for living room, in lacquared white wood





#### Table

size 40x40 h.40 cm Ideal for living room in plexiglass





#### Chair

size 53x55 h.80 cm Padded, available colors, anthracite and blue.



#### Chair size 41x44 h.85 cm

In plex and steel structure





#### Stool

Chromed steel, plastic seat, hight adjustable black and white.





#### Armchair

size 67x63 h.75
Round leatherette colors available black and white.



#### Armchair

size 70x60 h.60 Square white leatherette





#### Armchair

size 122x60 h.60 Square white leatherette



#### Shelf

size 80x40 h.80 cm lacquared white wood.





#### Shelf

lacquared white iron structured size: 98x100 h. cm







### Shop window

size 37x43 h.183 cm three shelves lacquered wood







### Flyer holder

Lean on the floor in iron





### Coat hanger

code AS01 € 30,00

#### B