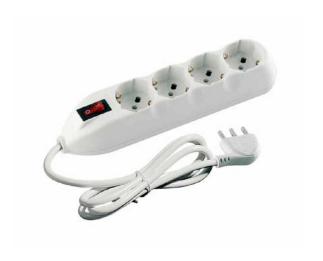

#### Chair size 41x44 h.85 cm

In plex and steel structure





#### Stool

Chromed steel, plastic seat, hight adjustable black and white.





#### Armchair

size 67x63 h.75
Round leatherette colors available black and white.



#### Armchair

size 70x60 h.60 Square white leatherette





#### Armchair

size 122x60 h.60 Square white leatherette



#### Shelf

size 80x40 h.80 cm lacquared white wood.





#### Shelf

lacquared white iron structured size: 98x100 h. cm







### Shop window

size 37x43 h.183 cm three shelves lacquered wood







### Flyer holder

Lean on the floor in iron





### Coat hanger

code AS01 € 30,00

#### Basket

plastic basket size: 28 h. 28 Ø cm





#### Plant

Potos ornamental or simular.





#### Power strup

schuko entrance, cable start from 1,50 mt.





### Spotlight Led

white light 6500K (4250lm)





#### Felt carpet

Fireproof, different colors.

Price (square meter) € 10,00

#### Standard colors



Other colours at request to be ordered on payment to be quantified



### PREVENTIVE MEASURES

#### stikers

exemple electrostatic stiker ø 30 cm each € 6,00

leaves no marks after removal suitable for delicate surfaces

exemple stiker Ø 30 cm each € 4,50

















Allestimenti Tonino Tene s.r.l. Via Seneca, 41 80013 - Casalnuovo di Napoli tel. 081.8425289

> www.toninotene.com facebook