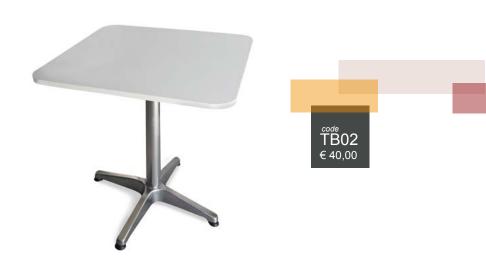

#### Table

size 60x60 h.72 cm White lacquared, low, bar similar with square plan