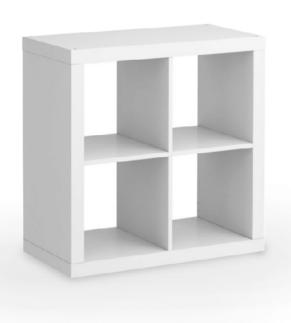

is: 60x60 h.106 cm White lacquared, high, bar similar with square plan



#### Table

size 60x60 h.72 cm White lacquared, low, bar similar with square plan



#### Table

size 40x40 h.40 cm Ideal for living room, in lacquared white wood





#### Table

size 40x40 h.40 cm Ideal for living room in plexiglass





#### Chair

size 53x55 h.80 cm Padded, available colors, anthracite and blue.



#### Chair size 41x44 h.85 cm

In plex and steel structure





#### Stool

Chromed steel, plastic seat, hight adjustable black and white.





#### Armchair

size 67x63 h.75
Round leatherette colors available black and white.



#### Armchair

size 70x60 h.60 Square white leatherette





#### Armchair

size 122x60 h.60 Square white leatherette



#### Shelf

size 80x40 h.80 cm lacquared white wood.





#### Shelf

lacquared white iron structured size: 98x100 h. cm







### Shop window

size 37x43 h.183 cm three shelves lacquered wood







### Flyer holder

Lean on the floor in iron





### Coat hanger

code AS01 € 30,00

#### Basket

plastic basket size: 28 h. 28 Ø cm





#### Plant

Potos ornamental or simular.





#### Power strup

schuko entrance, cable start from 1,50 mt.





### Spotlight Led

white light 6500K (4250lm)





#### Felt carpet

Fireproof, different colors.

Price (square meter) € 10,00

#### Standard colors



Other colours at request to be ordered on payment to be quantified



### PREVENTIVE MEASURES

#### stikers

exemple electrostatic stiker ø 30 cm each € 6,00

leaves no marks after removal suitable for delicate surfaces

exemple stiker Ø 30 cm each €