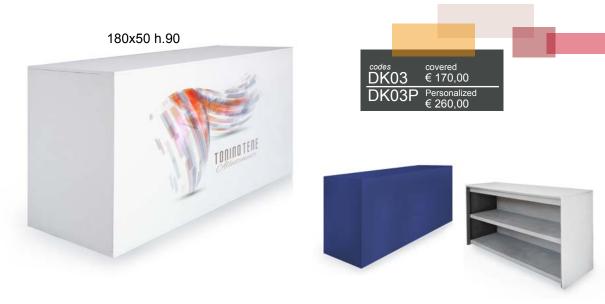

staff as well as new and right

alternatives for their customers.

Every project is followed step by step, from the ideation to the creation.

The company is present in this environment since many years, and makes it expert and support in the path having full satisfaction from the customer.

The company try to provide the best soluction for the exibition image of any brand, in any location.

### INDEX

#### Desk

PAG. 4 - 8

#### Tables and coffee tables

#### Chairs and stools

PAG. 14 - 16

#### **Armchairs**

PAG. 17 - 19

#### Container forniture

PAG. 20 - 22

#### **Accessories**

PAG. 23 - 28

### Car pet

#### Vinyl

PAG. 30

#### Desk

covered in color required or with personal graphics on request









#### Desk

covered in color required or with personal graphics on request



#### Desk

mis: 150x50 h.100 in lacquered white wood

DK02 DK02P

€ 180,00

Personalized € 240.00





BACK

FACE



#### Desk lockable

mis: 100x50 h.100 in lacquered white wood







#### Desk with backlite front

mis: 100x42 h.100



CODICE

DKLU

CUSTOMIZED ON THE FRONT

€ 300,00

#### Table

coated wood in fabric



codes
TP02 size 120x60 € 70,00
TP03 size 140x70 € 80,00
TP04 size 200x70 € 95,00

#### Table

mis: 60x60 h.106 cm White lacquared, high, bar similar with square plan



#### Table

size 60x60 h.72 cm White lacquared, low, bar similar with square plan



#### Table

size 40x40 h.40 cm Ideal for living room, in lacquared white wood





#### Table

size 40x40 h.40 cm Ideal for living room in plexiglass





#### Chair

size 53x55 h.80 cm Padded, available colors, anthraci