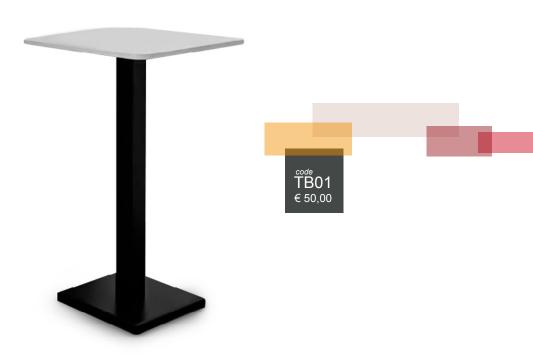

#### Table

mis: 60x60 h.106 cm White lacquared, high, bar similar with square plan