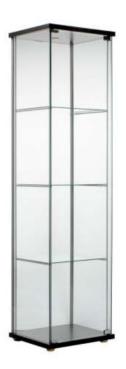

th square plan



#### Table

size 40x40 h.40 cm Ideal for living room, in lacquared white wood





#### Table

size 40x40 h.40 cm Ideal for living room in plexiglass





#### Chair

size 53x55 h.80 cm Padded, available colors, anthracite and blue.



#### Chair size 41x44 h.85 cm

In plex and steel structure





#### Stool

Chromed steel, plastic seat, hight adjustable black and white.





#### Armchair

size 67x63 h.75
Round leatherette colors available black and white.



#### Armchair

size 70x60 h.60 Square white leatherette





#### Armchair

size 122x60 h.60 Square white leatherette



#### Shelf

size 80x40 h.80 cm lacquared white wood.





#### Shelf

lacquared white iron structured size: 98x100 h. cm







### Shop window

size 37x43 h.183 cm three shelves lacquered wood







### Flyer holder

Lean on the floor in iron





### Coat hanger

code AS01 € 30,00

#### Basket

plastic basket size: 28 h. 28 Ø cm





#### Plant

Potos ornamental or simular.





#### Power strup

schuko entrance, cable start from 1,50 mt.





### Spotlight Led

white light 6500K (4250lm)





#### Felt carpet

Fireproof, different colors.

Price (square meter) € 10,00

#### Standard colors



Other colours at request to be ordered on payment to be quantified



### PREVENTIVE MEASURES

#### stikers

exemple electrostatic stiker ø 30 cm each € 6,00

leaves no marks after removal suitable for delicate surfaces

exemple stiker Ø 30 cm each € 4,50

















Allestimenti Tonino Tene s.r.l. Via Seneca, 41 80013 - Casalnuovo di Napoli tel. 081.8425289

> www.toninotene.com fac