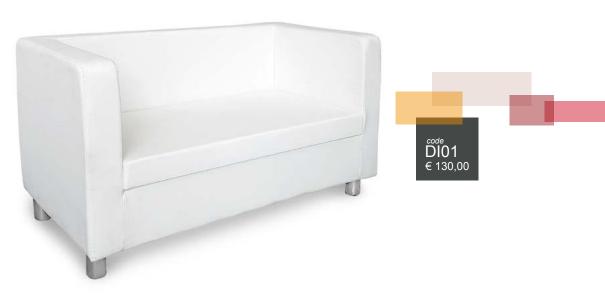

e 140x70 € 80,00
TP04 size 200x70 € 95,00

#### Table

mis: 60x60 h.106 cm White lacquared, high, bar similar with square plan



#### Table

size 60x60 h.72 cm White lacquared, low, bar similar with square plan



#### Table

size 40x40 h.40 cm Ideal for living room, in lacquared white wood





#### Table

size 40x40 h.40 cm Ideal for living room in plexiglass





#### Chair

size 53x55 h.80 cm Padded, available colors, anthracite and blue.



#### Chair size 41x44 h.85 cm

In plex and steel structure





#### Stool

Chromed steel, plastic seat, hight adjustable black and white.





#### Armchair

size 67x63 h.75
Round leatherette colors available black and white.



#### Armchair

size 70x60 h.60 Square white leatherette





#### Armchair

size 122x60 h.60 Square white leatherette



#### Shelf

size 80x40 h.80 cm lacquared white wood.





#### Shelf

lacquared white iron structured size: 98x100 h. cm







### Shop window

size 37x43 h.183 cm three shelves lacquered wood







### Flyer holder

Lean on the floor in iron





### Coat hanger

code AS01 € 30,00

#### Basket

plastic basket size: 28 h. 28 Ø cm





#### Plant

Potos ornamental or simular.





#### Power strup

schuko entrance, cable start from 1,50 mt.





### Spotlight Led

white light 6500K (4250lm)





#### Felt carpet

Fireproof, different colors.

Price (square meter) € 10,00

#### Standard colors



Other colours at request to be ordered on payment to be quantified



### PREVENTIVE MEASURES

#### stikers

exemple electrostatic stiker ø 30 cm each € 6,00

leaves no marks after removal suita