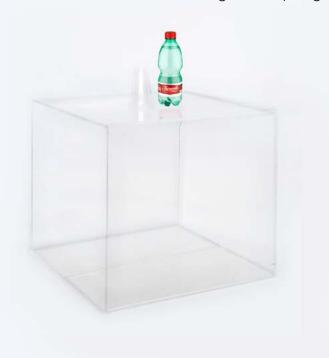

esk

covered in color required or with personal graphics on request



#### Desk

mis: 150x50 h.100 in lacquered white wood

DK02 DK02P

€ 180,00

Personalized € 240.00





BACK

FACE



#### Desk lockable

mis: 100x50 h.100 in lacquered white wood







#### Desk with backlite front

mis: 100x42 h.100



CODICE

DKLU

CUSTOMIZED ON THE FRONT

€ 300,00

#### Table

coated wood in fabric



codes
TP02 size 120x60 € 70,00
TP03 size 140x70 € 80,00
TP04 size 200x70 € 95,00

#### Table

mis: 60x60 h.106 cm White lacquared, high, bar similar with square plan



#### Table

size 60x60 h.72 cm White lacquared, low, bar similar with square plan



#### Table

size 40x40 h.40 cm Ideal for living room, in lacquared white wood





#### Table

size 40x40 h.40 cm Ideal for living room in plexiglass





#### Chair

size 53x55 h.80 cm Padded, available colors, anthracite and blue.



#### Chair size 41x44 h.85 cm

In plex and steel structure





#### Stool

Chromed steel, plastic seat, hight adjustable black and white.





#### Armchair

size 67x63 h.75
Round leatherette colors available black and white.



#### Armchair

size 70x60 h.60 Square white leatherette





#### Armchair

size 122x60 h.60 Square white leatherette



#### Shelf

size 80x40 h.80 cm lacquared white wood.





#### Shelf

lacquared white iron structured size: 98x100 h. cm







### Shop window

size 37x43 h.183 cm three shelves lacquered wood







### Flyer holder

Lean on the floor in iron





### Coat hanger

code AS01 € 30,00

#### Basket

plastic basket size: 28 h. 28 Ø cm





#### Plant

Potos ornamen