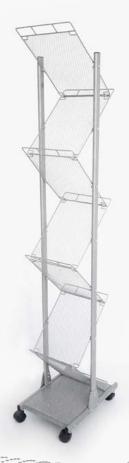

quare plan



#### Table

size 40x40 h.40 cm Ideal for living room, in lacquared white wood





#### Table

size 40x40 h.40 cm Ideal for living room in plexiglass





#### Chair

size 53x55 h.80 cm Padded, available colors, anthracite and blue.



#### Chair size 41x44 h.85 cm

In plex and steel structure





#### Stool

Chromed steel, plastic seat, hight adjustable black and white.





#### Armchair

size 67x63 h.75
Round leatherette colors available black and white.



#### Armchair

size 70x60 h.60 Square white leatherette





#### Armchair

size 122x60 h.60 Square white leatherette



#### Shelf

size 80x40 h.80 cm lacquared white wood.





#### Shelf

lacquared white iron structured size: 98x100 h. cm







### Shop window

size 37x43 h.183 cm three shelves lacquered wood







### Flyer holder

Lean on the floor in iron





### Coat hanger

code AS01 € 30,00

#### Basket

plastic basket size: 28 h. 28 Ø cm





#### Plant

Potos ornamental or simular.





#### Power strup

schuko entrance, cable start from 1,50 mt.





### Spotlight Led

white light 6500K (4250lm)





#### Felt carpet

Fireproof, different colors.

Price (square meter) € 10,00

#### Standard colors



Other colours at request to be ordered on payment to be quantified



### PREVENTIVE MEASURES

#### stikers

exemple electrostatic stiker ø 30 cm each € 6,00

leaves no marks after removal suitable for delicate surfaces

exemple stiker Ø 30 cm each € 4,50

















Allestimenti Tonino Tene s.r.l. Via Seneca, 41 80013 - Casalnuovo di Napoli tel. 081.8425289

> www.toninotene.com faceboo