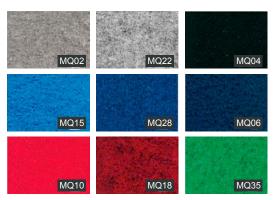

#### Felt carpet

Fireproof, different colors.

Price (square meter) € 10,00

#### Standard colors

Other colours at request to be ordered on payment to be quantified