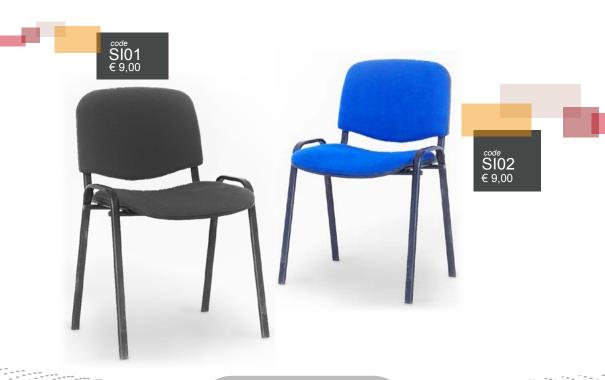

is: 150x50 h.100 in lacquered white wood

DK02 DK02P

€ 180,00

Personalized € 240.00





BACK

FACE



#### Desk lockable

mis: 100x50 h.100 in lacquered white wood







#### Desk with backlite front

mis: 100x42 h.100



CODICE

DKLU

CUSTOMIZED ON THE FRONT

€ 300,00

#### Table

coated wood in fabric



codes
TP02 size 120x60 € 70,00
TP03 size 140x70 € 80,00
TP04 size 200x70 € 95,00

#### Table

mis: 60x60 h.106 cm White lacquared, high, bar similar with square plan



#### Table

size 60x60 h.72 cm White lacquared, low, bar similar with square plan



#### Table

size 40x40 h.40 cm Ideal for living room, in lacquared white wood





#### Table

size 40x40 h.40 cm Ideal for living room in plexiglass





#### Chair

size 53x55 h.80 cm Padded, available colors, anthracite and blue.



#### Chair size 41x44 h.85 cm

In plex and steel structure





#### Stool

Chromed steel, plastic seat, hight adjustable black and white.





#### Armchair

size 67x63 h.75
Round leatherette colors available black and white.



#### Armchair

size 70x60 h.60 Square white leatherette





#### Armchair

size 122x60 h.60 Square white leatherette



#### Shelf

size 80x40 h.80 cm lacquared white wood.





#### Shelf

lacquared white iron structured size: 98x100 h. cm







### Shop window

size 37x43 h.183 cm three shelves lacquered wood







### Flyer holder

Lean on the floor in iron





### Coat hanger

code AS01 € 30,00

#### Basket

plastic basket size: 28 h. 28 Ø cm





#### Plant

Potos ornamental or simular.





#### Power strup

schuko entrance, cable start from 1,50 mt.