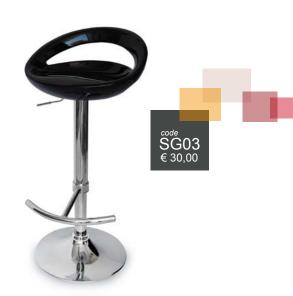

n lacquered white wood







#### Desk with backlite front

mis: 100x42 h.100



CODICE

DKLU

CUSTOMIZED ON THE FRONT

€ 300,00

#### Table

coated wood in fabric



codes
TP02 size 120x60 € 70,00
TP03 size 140x70 € 80,00
TP04 size 200x70 € 95,00

#### Table

mis: 60x60 h.106 cm White lacquared, high, bar similar with square plan



#### Table

size 60x60 h.72 cm White lacquared, low, bar similar with square plan



#### Table

size 40x40 h.40 cm Ideal for living room, in lacquared white wood





#### Table

size 40x40 h.40 cm Ideal for living room in plexiglass





#### Chair

size 53x55 h.80 cm Padded, available colors, anthracite and blue.



#### Chair size 41x44 h.85 cm

In plex and steel structure





#### Stool

Chromed steel, plastic seat, hight adjustable black and white.





#### Armchair

size 67x63 h.75
Round leatherette colors available black and white.



#### Armchair

size 70x60 h.60 Square white leatherette





#### Armchair

size 122x60 h.60 Square white leatherette



#### Shelf

size 80x40 h.80 cm lacquared white wood.





#### Shelf

lacquared white iron structured size: 98x100 h. cm







### Shop window

size 37x43 h.183 cm three shelves lacquered wood







### Flyer holder

Lean on the floor in iron





### Coat hanger

code AS01 € 30,00

#### Basket

plastic basket size: 28 h. 28 Ø cm





#### Plant

Potos ornamental or simular.





#### Power strup

schuko entrance, cable start from 1,50 mt.





### Spotlight Led

white light 6500K (4250lm)





#### Felt carpet

Fireproof, different colors.

Price (square meter) € 10,00

#### Standa