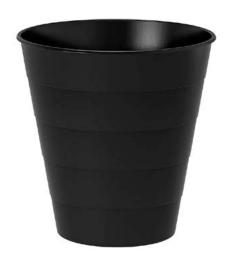

r living room in plexiglass





#### Chair

size 53x55 h.80 cm Padded, available colors, anthracite and blue.



#### Chair size 41x44 h.85 cm

In plex and steel structure





#### Stool

Chromed steel, plastic seat, hight adjustable black and white.





#### Armchair

size 67x63 h.75
Round leatherette colors available black and white.



#### Armchair

size 70x60 h.60 Square white leatherette





#### Armchair

size 122x60 h.60 Square white leatherette



#### Shelf

size 80x40 h.80 cm lacquared white wood.





#### Shelf

lacquared white iron structured size: 98x100 h. cm







### Shop window

size 37x43 h.183 cm three shelves lacquered wood







### Flyer holder

Lean on the floor in iron





### Coat hanger

code AS01 € 30,00

#### Basket

plastic basket size: 28 h. 28 Ø cm





#### Plant

Potos ornamental or simular.





#### Power strup

schuko entrance, cable start from 1,50 mt.





### Spotlight Led

white light 6500K (4250lm)





#### Felt carpet

Fireproof, different colors.

Price (square meter) € 10,00

#### Standard colors



Other colours at request to be ordered on payment to be quantified



### PREVENTIVE MEASURES

#### stikers

exemple electrostatic stiker ø 30 cm each € 6,00

leaves no marks after removal suitable for delicate surfaces

exemple stiker Ø 30 cm each € 4,50

















Allestimenti Tonino Tene s.r.l. Via Seneca, 41 80013 - Casalnuovo di Napoli tel. 081.8425289

> www.toninotene.com facebook